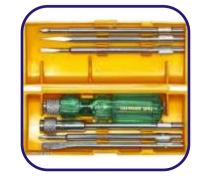

# All type of TAPARIA make hand tools.

| a        |    |
|----------|----|
| 0        |    |
| 0        | ×0 |
| 0        | 0  |
| Question |    |
| 0        | 0  |
| 0        |    |
|          | -0 |