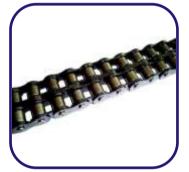

### White Crystal Silica Gel Pouch are available in Size 0.5-1-2-3-5-10-20-25-50-100-200-250-500gm & 1kg

All type Measuring Instruments and Thread Gauges in BAKER make.

All type of Excel make Transmission Simplex/Duplex Chain & Sprockets.