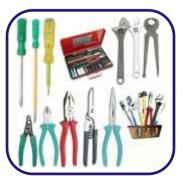

# All type of TAPARIA make hand tools.

| a        |    |
|----------|----|
| 0        |    |
| 0        | ×0 |
| 0        | 0  |
| Question |    |
| 0        | 0  |
| 0        |    |
|          | -0 |