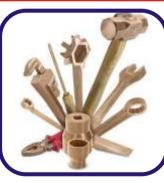

All type of Non-Sparking Hand Tools in SS304/SS316 Copper Titanium/ Aluminium/Bronze etc.