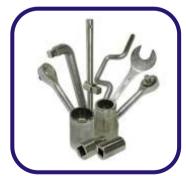

# All type of TAPARIA make hand tools.

| a        |    |
|----------|----|
| 0        |    |
| 0        | ×0 |
| 0        | 0  |
| Question |    |
| 0        | 0  |
| 0        |    |
|          | -0 |