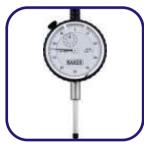

### White Crystal Silica Gel Pouch are available in Size 0.5-1-2-3-5-10-20-25-50-100-200-250-500gm & 1kg

All type Measuring Instruments and Thread Gauges in BAKER make.

All type of Excel make Transmission Simplex/Duplex Chain & Sprockets.