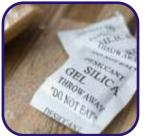

### White Crystal Silica Gel Pouch are available in Size 0.5-1-2-3-5-10-20-25-50-100-200-250-500gm & 1kg

All type Measuring Instruments and Thread Gauges in BAKER make.

All type of Excel make Transmission Simplex/Duplex Chain & Sprockets.