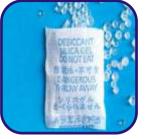

### White Crystal Silica Gel Pouch are available in Size 0.5-1-2-3-5-10-20-25-50-100-200-250-500gm & 1kg

All type Measuring Instruments and Thread Gauges in BAKER make.

All type of Excel make Transmission Simplex/Duplex Chain & Sprockets.